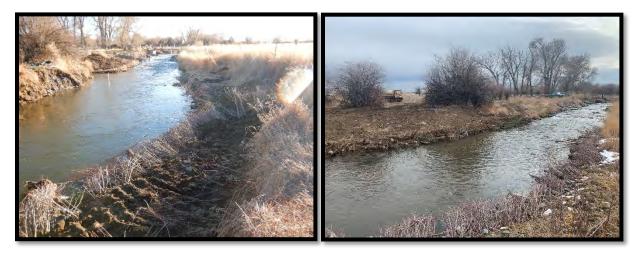

Looking upstream at the upper bank pre-project on the left, post-project on the right.

Looking upstream at the middle bank, pre-project on the left, post-project on the right.

Looking downstream at the middle and lower banks, pre-project on the left, post-project on the right.