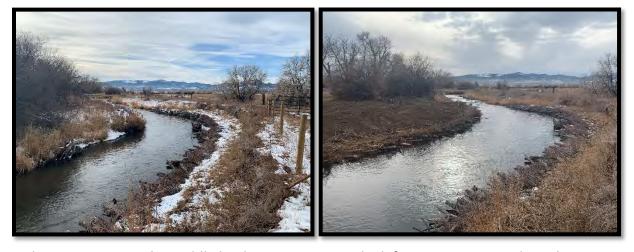

Looking upstream at the upper bank pre-project on the left, post-project on the right.

Looking upstream at the middle bank, pre-project on the left, post-project on the right.

Looking downstream at the middle and lower banks, pre-project on the left, post-project on the right.