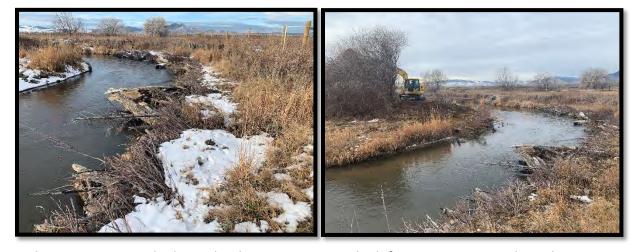

Looking upstream at the lower bank, pre-project on the left, post-project on the right.