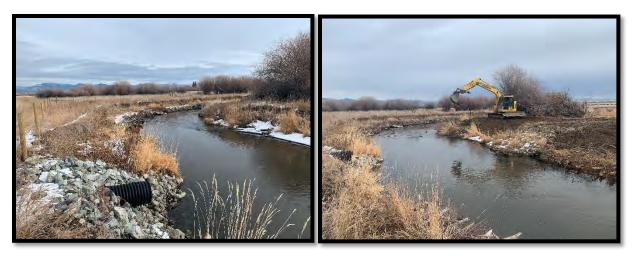

Looking upstream at the upper bank pre-project on the left, post-project on the right.

Looking upstream at the middle bank, pre-project on the left, post-project on the right.

Looking downstream at the middle and lower banks, pre-project on the left, post-project on the right.